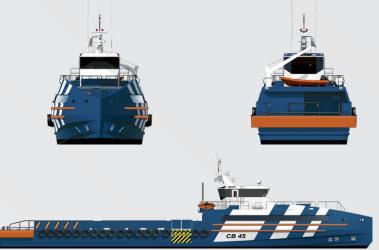

## SPECIFICATION

Owners Marine Core & Charter Yard Triangle Shipyard, UAE Year 2016 Classification BV Class, Unrestricted navigation Complement 10 Crew, 100 Personnel, 12 VIP

## Dimensions

Overall Length45.0mBeam Overall8.0mDraught2.0m