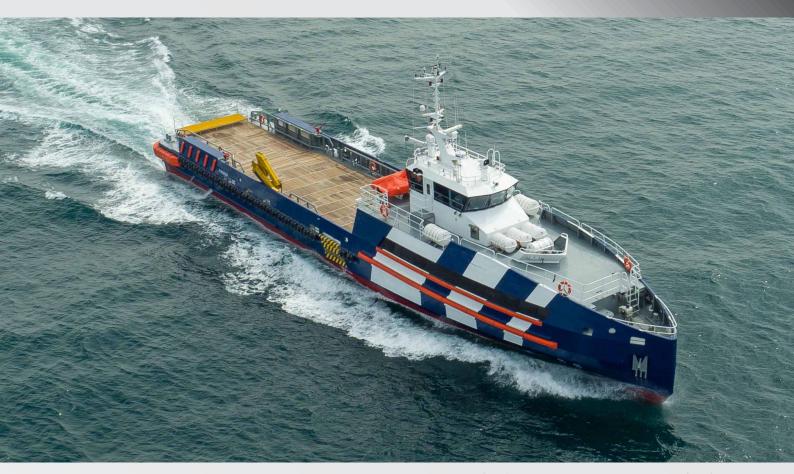

## SPECIFICATION

Owners Marine Core & Charter Yard Triangle Shipyard, UAE Year 2016 Classification BV Class, Unrestricted navigation Complement 10 Crew, 100 Personnel, 12 VIP

## Dimensions

Overall Length45.0mBeam Overall8.0mDraught2.0m

## Material

Structure Fender

. ......

**Cargo** Deck Fuel Water Deadweight

85t, 140m2 @ 2t/m2 100,000 litres 24,000 litres 160t

Triple CAT C32 1450hp

Tube, Tyre & Foam fender systems

Fixed Pitch Propellers

30+ knots max

All Aluminium

e-mail: sales@camarc.com

web: www.camarc.com