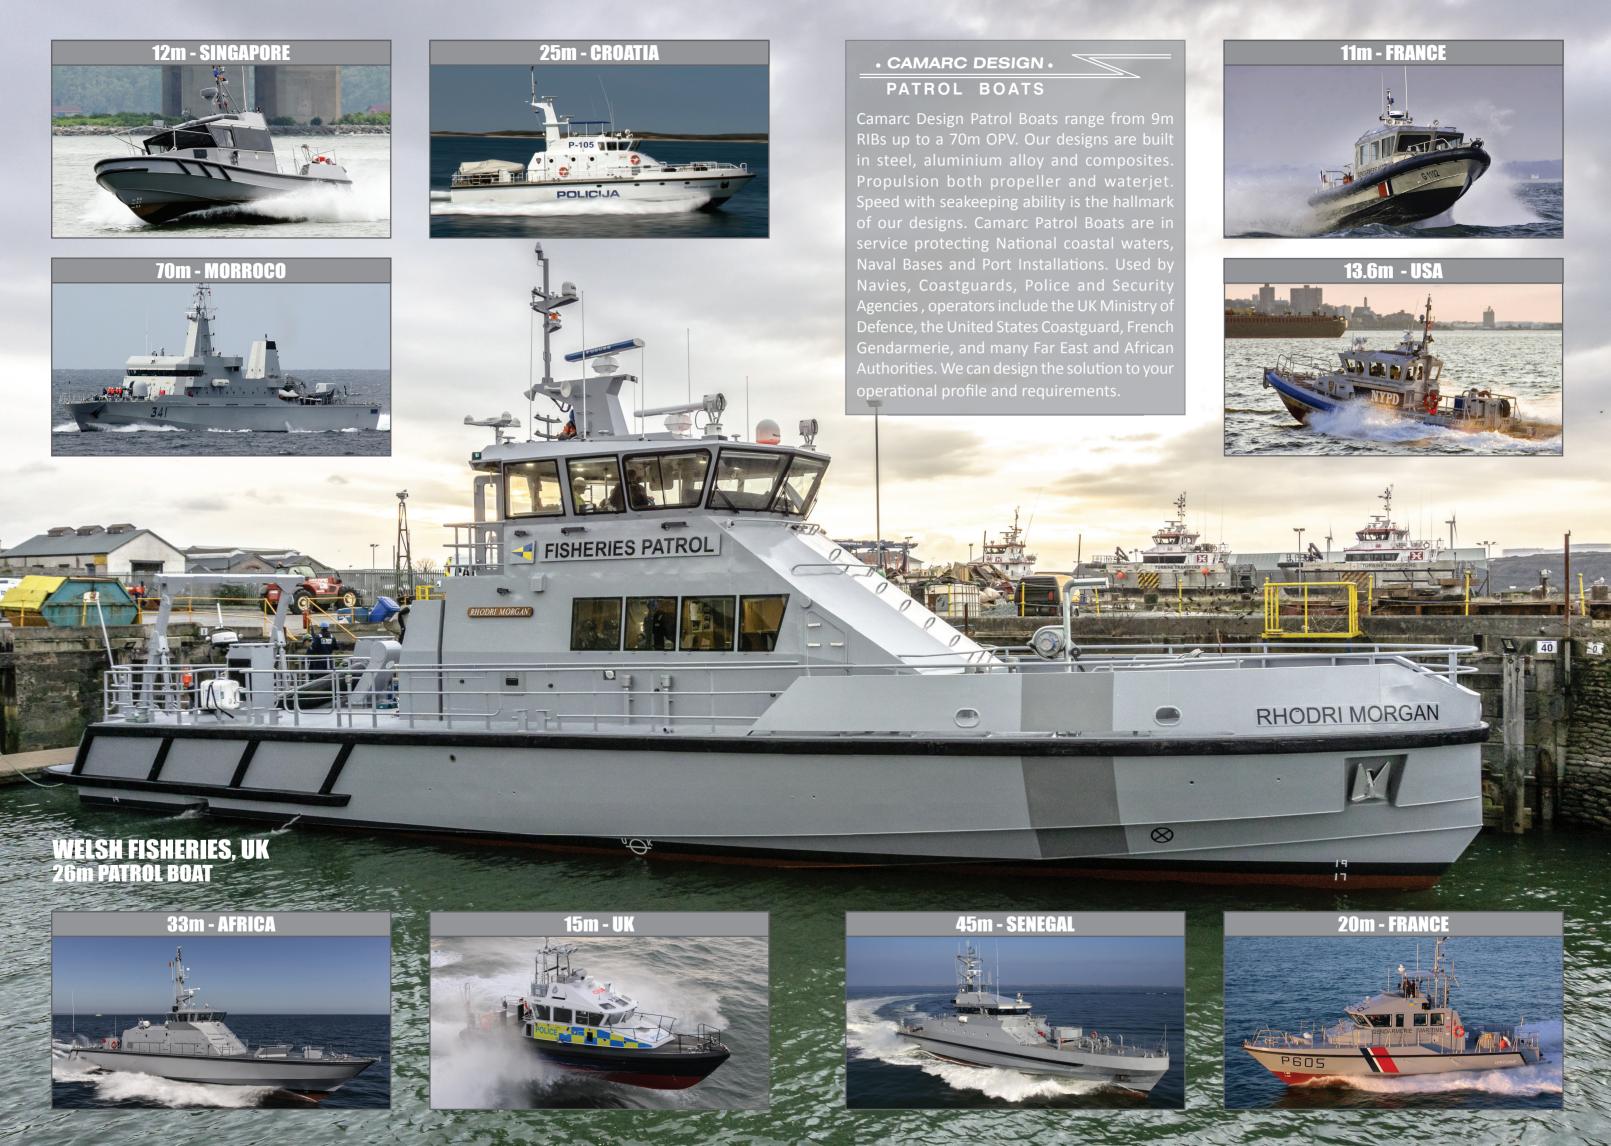

# PATROL BOATS

## **ABOUT US**

Camarc Design is based in the UK and is one of Europe's leading small craft design firms specialising in the design of seaworthy high speed working craft ranging from 5m - 70m with speeds up to 45+ Knots. Pilot Boats, Patrol Boats, SAR / Rescue Craft, Ferries, Crew Boats and general Workboats are included within our portfolio of proven designs used by Government Navies, Coast Guards, Police Forces and Port Authorites Worldwide.